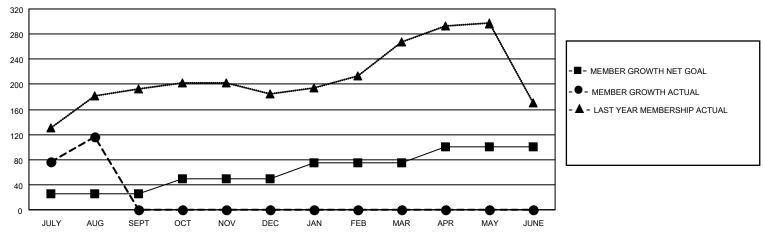

## MONTHLY MEMBERSHIP PROGRESS REPORT

LOCATION HONG KONG, CHINA

District 303

Results as of: 8/31/2022

| Clubs                 |               |           |               | Members               |                        |                         |                                                    |
|-----------------------|---------------|-----------|---------------|-----------------------|------------------------|-------------------------|----------------------------------------------------|
| RESULTS FOR 2022-2023 |               |           |               | RESULTS FOR 2022-2023 |                        |                         |                                                    |
| QUARTER               | NEW CLUB GOAL | NEW CLUBS | DROPPED CLUBS | QUARTER MEME          | BER GROWTH NET<br>GOAL | MEMBER GROWTH<br>ACTUAL | DROPPED<br>MEMBERS ACTUAL<br>(including transfers) |
| JULY/AUG/SEPT         | 1             | 1         | 0             | JULY/AUG/SEPT         | 25                     | 186                     | 59                                                 |
| OCT/NOV/DEC           | 1             | 0         | 0             | OCT/NOV/DEC           | 25                     | 0                       | 0                                                  |
| JAN/FEB/MAR           | 1             | 0         | 0             | JAN/FEB/MAR           | 25                     | 0                       | 0                                                  |
| APR/MAY/JUNE          | 1             | 0         | 0             | APR/MAY/JUNE          | 25                     | 0                       | 0                                                  |

## GOALS AND ACTUAL MEMBERS CUMULATIVE

| DROPPED CLUBS: 0 |    | 53 CLUBS OF 105 ADDED 1 OR<br>MORE NEW MEMBERS | GENDER DISTRIBUTION                |                |  |
|------------------|----|------------------------------------------------|------------------------------------|----------------|--|
|                  |    | WORL NEW WEWBERG                               | MALE                               | 1,668 (68.87%) |  |
|                  |    |                                                | FEMALE 754 (31.13%)                |                |  |
| DROPPED MEMBERS  |    |                                                | NON BINARY                         | 0 (0.00%)      |  |
| <u> </u>         |    |                                                | PREFER NOT TO ANSWER               | 0 (0.00%)      |  |
| DECEASED         | 1  |                                                |                                    | ,              |  |
| CLUB CANCELLED   | 0  | CLICK HERE FOR CUMULATIVE                      | TOTAL FAMILY UNIT MEMBERS          | 89             |  |
| OTHER            | 58 | MEMBERSHIP DATA                                |                                    |                |  |
| TOTAL 59         |    |                                                | FAMILY MEMBERS PAYING HALF DUES 54 |                |  |
|                  |    |                                                |                                    |                |  |