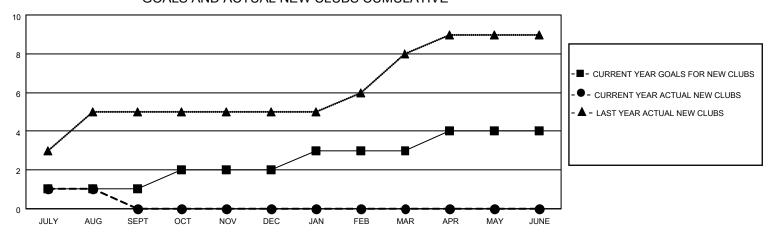

## MONTHLY MEMBERSHIP PROGRESS REPORT

LOCATION HONG KONG, CHINA

District 303

Results as of: 8/31/2022

| Clubs                 |               |           |               | Members               |                        |                         |                                                    |
|-----------------------|---------------|-----------|---------------|-----------------------|------------------------|-------------------------|----------------------------------------------------|
| RESULTS FOR 2022-2023 |               |           |               | RESULTS FOR 2022-2023 |                        |                         |                                                    |
| QUARTER               | NEW CLUB GOAL | NEW CLUBS | DROPPED CLUBS | QUARTER MEME          | BER GROWTH NET<br>GOAL | MEMBER GROWTH<br>ACTUAL | DROPPED<br>MEMBERS ACTUAL<br>(including transfers) |
| JULY/AUG/SEPT         | 1             | 1         | 0             | JULY/AUG/SEPT         | 25                     | 186                     | 59                                                 |
| OCT/NOV/DEC           | 1             | 0         | 0             | OCT/NOV/DEC           | 25                     | 0                       | 0                                                  |
| JAN/FEB/MAR           | 1             | 0         | 0             | JAN/FEB/MAR           | 25                     | 0                       | 0                                                  |
| APR/MAY/JUNE          | 1             | 0         | 0             | APR/MAY/JUNE          | 25                     | 0                       | 0                                                  |

## GOALS AND ACTUAL NEW CLUBS CUMULATIVE